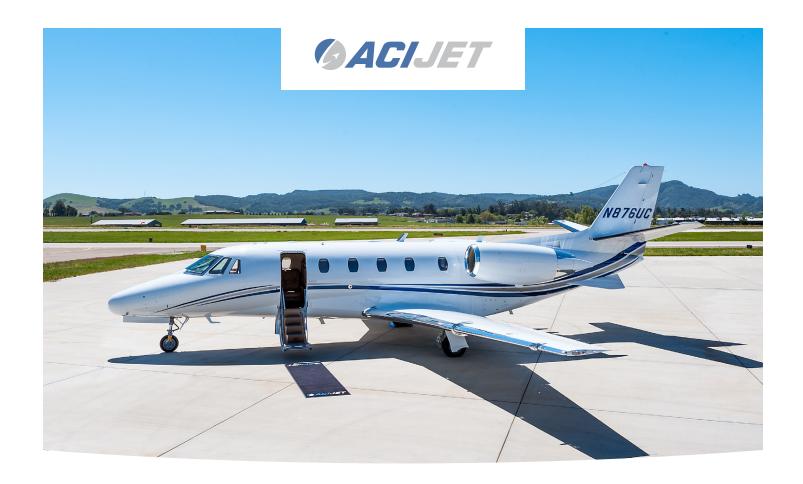

## **CESSNA**

## **CITATION XLS: N876UC**

## Power & Performance - Elegance & Luxury

The Citation XLS offers the comfort and capacity of a mid-size jet while still retaining the short field performance and operating efficiencies of many light jets. The 5' 8" stand up cabin comfortably accommodates eight passengers in company with a fully enclosed washroom partitioned by sliding wood doors.