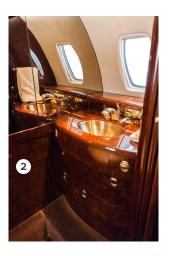

Comfort, Performance, No Compromises.

Year Manufactured 2006
Year of Interior 2017
Repaint 2017
Capacity 8 guests
Range 1,974 sm
Wi-Fi Domestic

- A beautiful refreshment center featuring hand finished hardwood cabinets, wine caddy, hot liquid container, catering drawer and miscelaneous general storage.
- 2 This aircraft has an aft closet containing a coat rod, aft washroom and sink with full closing door.
- **3** Fully-equipped galley accommodates all of your fine dining needs.
- 4 Secure, high-speed Domestic Wi-Fi technology
- (5) Manual window shades and soft touch window reveals
- Pedestal(swivel) passenger seats furnished with pillow top head rests and stowable armrests.