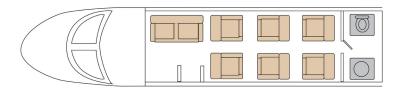

## Power & Performance - Elegance & Luxury

The Citation XLS offers the comfort and capacity of a mid-size jet while still retaining the short field performance and operating efficiencies of many light jets. The 5' 8" stand up cabin comfortably accommodates eight passengers in company with a fully enclosed washroom partitioned by sliding wood doors.

This aircraft is equipped with a two-place, leather side-facing couch with fold down center armrest and six leather, pedestal (swivel) passenger seats. These seats are furnished with pillow top head rests and stowable armrests and each has access to manual window shades with soft touch window reveals. Experience the simple elegance of the XLS.

Comfort, Performance, No Compromises.

Year Manufactured 2006
Year of Interior 2017
Repaint 2017
Capacity 8 guests
Range 1,974 sm
Wi-Fi Domestic

- A beautiful refreshment center featuring hand finished hardwood cabinets, wine caddy, hot liquid container, catering drawer and miscelaneous general storage.
- 2 This aircraft has an aft closet containing a coat rod, aft washroom and sink with full closing door.
- **3** Fully-equipped galley accommodates all of your fine dining needs.
- 4 Secure, high-speed Domestic Wi-Fi technology
- (5) Manual window shades and soft touch window reveals
- Pedestal(swivel) passenger seats furnished with pillow top head rests and stowable armrests.