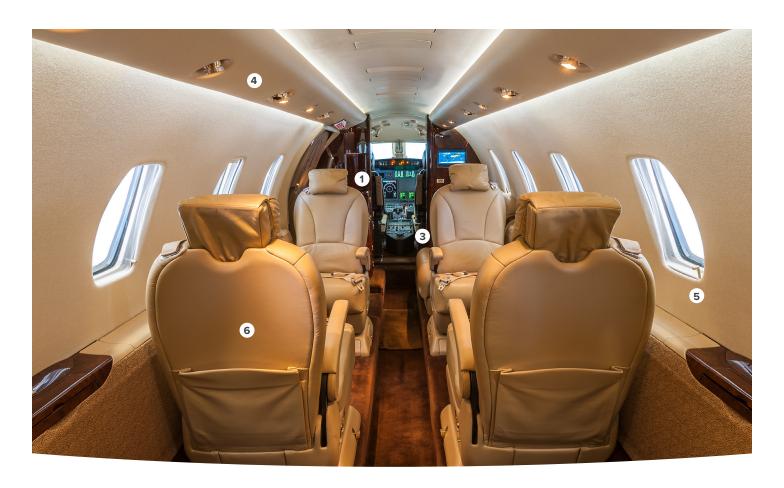

Comfort, Performance, No Compromises.

Year Manufactured 2006
Year of Interior 2017
Repaint 2017
Capacity 8 guests
Range 1,974 sm
Wi-Fi Domestic

- A beautiful refreshment center featuring hand finished hardwood cabinets, wine caddy, hot liquid container, catering drawer and miscelaneous general storage.
- 2 This aircraft has an aft closet containing a coat rod, aft washroom and sink with full closing door.
- **3** Fully-equipped galley accommodates all of your fine dining needs.
- 4 Secure, high-speed Domestic Wi-Fi technology
- (5) Manual window shades and soft touch window reveals
- Pedestal(swivel) passenger seats furnished with pillow top head rests and stowable armrests.

## Interior Appointments, N876UC

With the largest external baggage compartment in its class, you can be assured that it will deliver you and your guests to your destination without frustrating restrictions on what you can take with you.