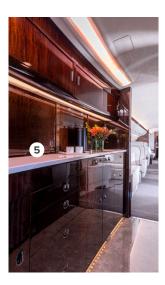

- Secure, high-speed Starlink Wi-Fi technology keeps you in touch with the world while you're flying above it.
- Audio/Video On-Demand (AVOD) delivered through three 21" LCD monitors.
- Fully-berthable divan in the aft stateroom, creating a quiet and private bedroom.
- Club seating, each converting into a jet bed for prolonged flights.
- Fully-equipped galley in the forward cabin for fresh, five-star dining.
- 6 ACI Jet's impeccable attention to detail and award-winning inflight service.

## Interior Appointments, N724JJ

Global Express XRS, N724JJ showcases a newly refurbished and intricately designed interior. The beautifully stitched leather interior and seats of the spacious cabin are the perfect balance of comfort and style.