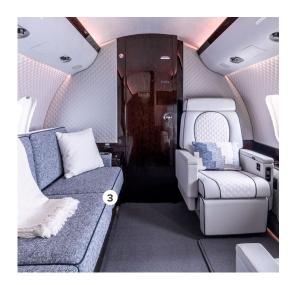

- Secure, high-speed Starlink Wi-Fi technology keeps you in touch with the world while you're flying above it.
- Audio/Video On-Demand (AVOD) delivered through three 21" LCD monitors.
- Fully-berthable divan in the aft stateroom, creating a quiet and private bedroom.
- Club seating, each converting into a jet bed for prolonged flights.
- Fully-equipped galley in the forward cabin for fresh, five-star dining.
- 6 ACI Jet's impeccable attention to detail and award-winning inflight service.

## Interior Appointments, N724JJ

Global Express XRS, N724JJ showcases a newly refurbished and intricately designed interior. The beautifully stitched leather interior and seats of the spacious cabin are the perfect balance of comfort and style.