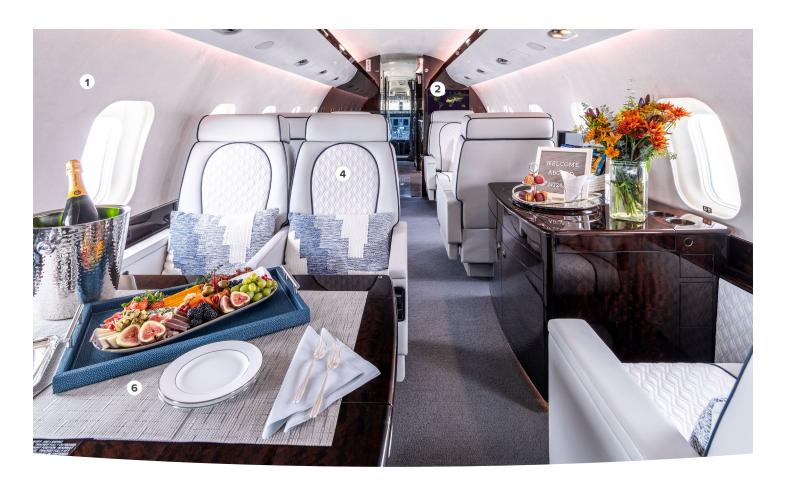

- Secure, high-speed Starlink Wi-Fi technology keeps you in touch with the world while you're flying above it.
- Audio/Video On-Demand (AVOD) delivered through three 21" LCD monitors.
- Fully-berthable divan in the aft stateroom, creating a quiet and private bedroom.
- Club seating, each converting into a jet bed for prolonged flights.
- Fully-equipped galley in the forward cabin for fresh, five-star dining.
- 6 ACI Jet's impeccable attention to detail and award-winning inflight service.

## Interior Appointments, N724JJ

Global Express XRS, N724JJ showcases a newly refurbished and intricately designed interior. The beautifully stitched leather interior and seats of the spacious cabin are the perfect balance of comfort and style.