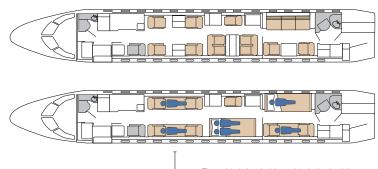

Experience the ultimate large-cabin, ultra-long-range aircraft in ACI Jet's charter fleet.

Year Manufactured 2010
Year of Interior 2021
Capacity 14 guests
Beds / Sleeps 6
Range 6,305 nm
Wi-Fi Starlink

 The cabin is berthable and includes bedding for both forward and aft seating areas.