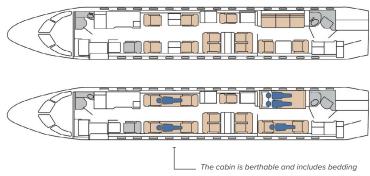

Comfort, Performance, No Compromises.

Year Manufactured 2008 **Year of Interior** 2019 Capacity 14 guests **Beds / Sleeps** Sleeps 5 6,968 sm Range **JetWave** Wi-Fi

for both forward and aft seating areas.

## Interior Appointments, N624BR

One of the quietest and smoothest-flying aircraft in type; Fully-equipped galley for fine dining; Cabin management system to control lights, music, video, and window shades from any seat.