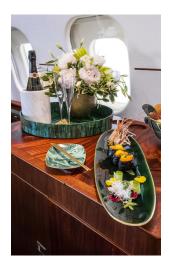

This Global XRS sports ebony and ivory leather seating embellished with a diamond seat-back design to enhance comfort and style alike. This serene aircraft is accompanied by an artistic turquoise theme exemplified in the aesthetic tableware and linens on every flight. This is the caliber of aircraft you deserve.

## Interior Appointments, N624BR

One of the quietest and smoothest-flying aircraft in type; Fully-equipped galley for fine dining; Cabin management system to control lights, music, video, and window shades from any seat.