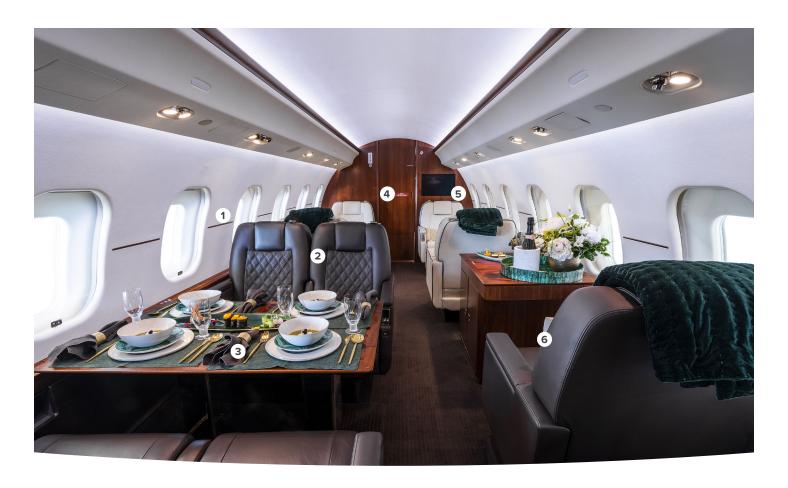

- Advanced pressurization system maintains cabin altitude at 4,500 feet.
- Secure, global, high-speed JetWave Wi-Fi technology keeps you in touch with the world while you're flying above it.
- **3** Fully-equipped galley accommodates all of your fine dining needs.
- Washrooms located forward and aft of the cabin for optimal privacy and convenience.
- Are we there yet? Get your bearings and keep informed of your flights progress with our in-flight Airshow moving maps.
- 6 IPod Touch at every seat controls lighting, window shades, temperature, entertainment, and more.

## Interior Appointments, N624BR

One of the quietest and smoothest-flying aircraft in type; Fully-equipped galley for fine dining; Cabin management system to control lights, music, video, and window shades from any seat.