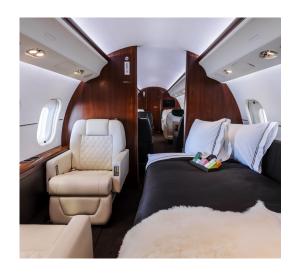

This Global XRS sports ebony and ivory leather seating embellished with a diamond seat-back design to enhance comfort and style alike. This serene aircraft is accompanied by an artistic turquoise theme exemplified in the aesthetic tableware and linens on every flight. This is the caliber of aircraft you deserve.

## Interior Appointments, N624BR

One of the quietest and smoothest-flying aircraft in type; Fully-equipped galley for fine dining; Cabin management system to control lights, music, video, and window shades from any seat.