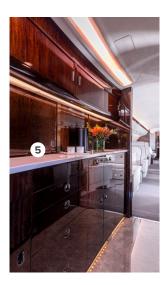

The cabin is berthable and includes bedding for both forward and aft seating areas.

- Honeywell JetWave™ satellite-based inflight broadband internet.
- Audio/Video On-Demand (AVOD)
  delivered through three 21" LCD monitors.
- Fully-berthable divan in the aft stateroom, creating a quiet and private bedroom.
- Club seating, each converting into a jet bed for prolonged flights.
- Fully-equipped galley in the forward cabin for fresh, five-star dining.
- 6 ACI Jet's impeccable attention to detail and award-winning inflight service.

## Interior Appointments, N724JJ

Global Express XRS, N724JJ showcases a newly refurbished and intricately designed interior. The beautifully stitched leather interior and seats of the spacious cabin are the perfect balance of comfort and style.