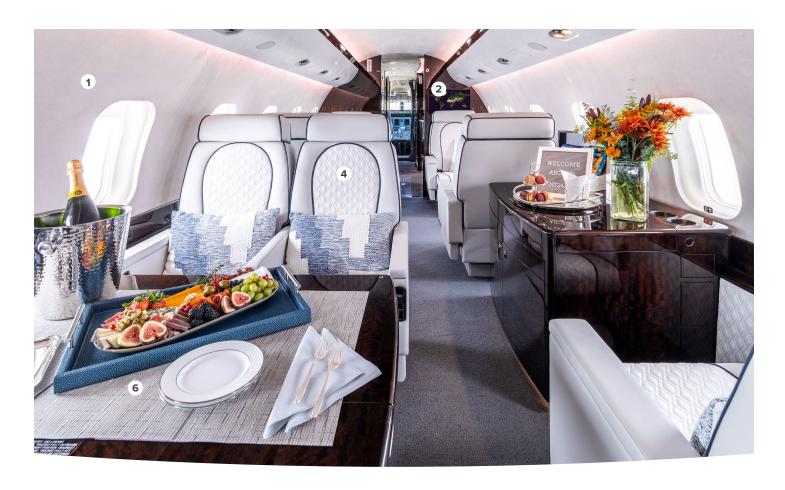

The cabin is berthable and includes bedding for both forward and aft seating areas.

- Honeywell JetWave™ satellite-based inflight broadband internet.
- Audio/Video On-Demand (AVOD)
  delivered through three 21" LCD monitors.
- Fully-berthable divan in the aft stateroom, creating a quiet and private bedroom.
- Club seating, each converting into a jet bed for prolonged flights.
- Fully-equipped galley in the forward cabin for fresh, five-star dining.
- 6 ACI Jet's impeccable attention to detail and award-winning inflight service.

## Interior Appointments, N724JJ

Global Express XRS, N724JJ showcases a newly refurbished and intricately designed interior. The beautifully stitched leather interior and seats of the spacious cabin are the perfect balance of comfort and style.