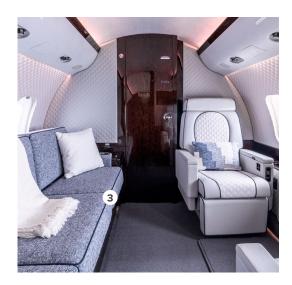

The cabin is berthable and includes bedding for both forward and aft seating areas.

- Honeywell JetWave™ satellite-based inflight broadband internet.
- Audio/Video On-Demand (AVOD)
  delivered through three 21" LCD monitors.
- Fully-berthable divan in the aft stateroom, creating a quiet and private bedroom.
- Club seating, each converting into a jet bed for prolonged flights.
- Fully-equipped galley in the forward cabin for fresh, five-star dining.
- 6 ACI Jet's impeccable attention to detail and award-winning inflight service.

## Interior Appointments, N724JJ

Global Express XRS, N724JJ showcases a newly refurbished and intricately designed interior. The beautifully stitched leather interior and seats of the spacious cabin are the perfect balance of comfort and style.