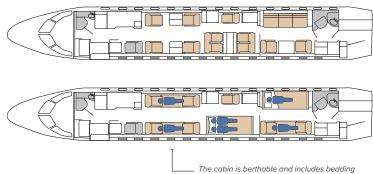

Experience the ultimate large-cabin, ultra-long-range aircraft in ACI Jet's charter fleet.

 Year Manufactured
 2010

 Year of Interior
 2008

 Capacity
 14 guests

 Beds / Sleeps
 6

 Range
 6,305 nm

 Wi-Fi
 JetWave™

The cabin is berthable and includes bedding for both forward and aft seating areas.

- Honeywell JetWave™ satellite-based inflight broadband internet.
- Audio/Video On-Demand (AVOD)
  delivered through three 21" LCD monitors.
- Fully-berthable divan in the aft stateroom, creating a quiet and private bedroom.
- Club seating, each converting into a jet bed for prolonged flights.
- Fully-equipped galley in the forward cabin for fresh, five-star dining.
- 6 ACI Jet's impeccable attention to detail and award-winning inflight service.