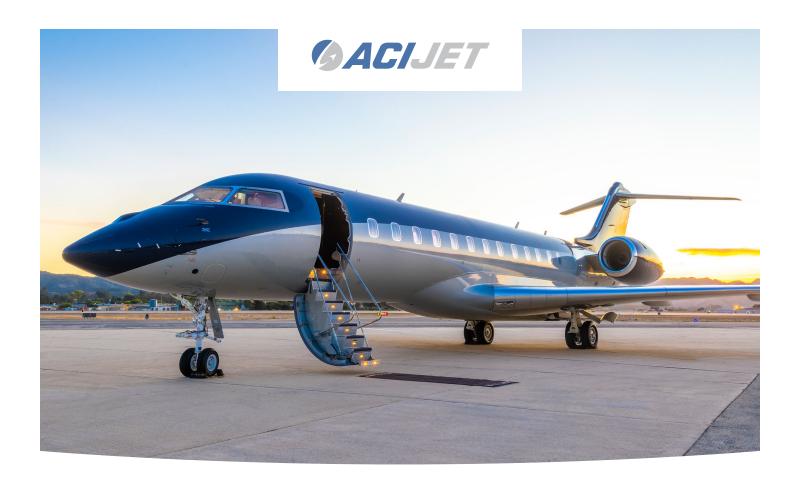

## **GLOBAL EXPRESS XRS: N724JJ**

Power & Performance - Elegance & Luxury

If the world is your oyster, this aircraft is your shellfish fork. Introducing the record-setting, globe-trekking powerhouse of an aircraft that brings remote destinations within reach — quickly: the Global Express XRS.

Experience the ultimate large-cabin, ultra-long-range aircraft in ACI Jet's charter fleet.

 Year Manufactured
 2010

 Year of Interior
 2008

 Capacity
 14 guests

 Beds / Sleeps
 6

 Range
 6,305 nm

 Wi-Fi
 JetWave™